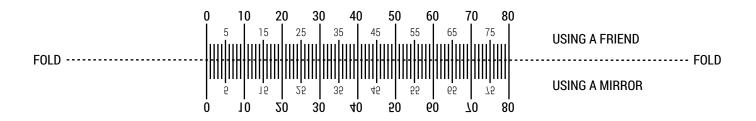

## Let us measure your Pupillary Distance (P.D.)

- Print out this page to allow our dispensing optician to accurately measure your P.D.
  Please make sure that this page is printed at 100% on A4 Paper (no scaling).
- Using a mirror or a friend, place and hold this page on your brow.
- Remove any spectacles, face straight to the camera and zoom in on the face if possible.

  Looking at the camera lens, take your photo.

- Fold along the dotted line on the ruler at the bottom of the page.
- Set a camera at approximately arms length and at eye level.
- Email the photo to <a href="mailto:lab@rxsport.co.uk">lab@rxsport.co.uk</a>
  Please quote your name on the email as a reference.