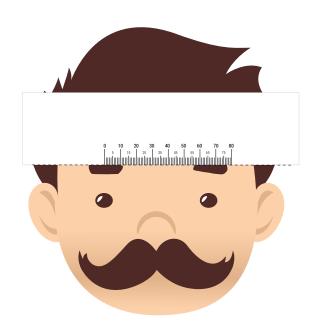

## Let us measure your Pupillary Distance (P.D.)

- Print out this page to allow our dispensing optician to accurately measure your P.D.
  Please make sure that this page is printed at 100% on A4 Paper (no scaling).
- Using a mirror or a friend, place and hold this page on your brow.
- Remove any spectacles, face straight to the camera and zoom in on the face if possible.

  Looking at the camera lens, take your photo.

- Fold along the dotted line on the ruler at the bottom of the page.
- Set a camera at approximately arms length and at eye level.
- Email the photo to <a href="mailto:lab@rxsport.co.uk">lab@rxsport.co.uk</a>
  Please quote your name on the email as a reference.